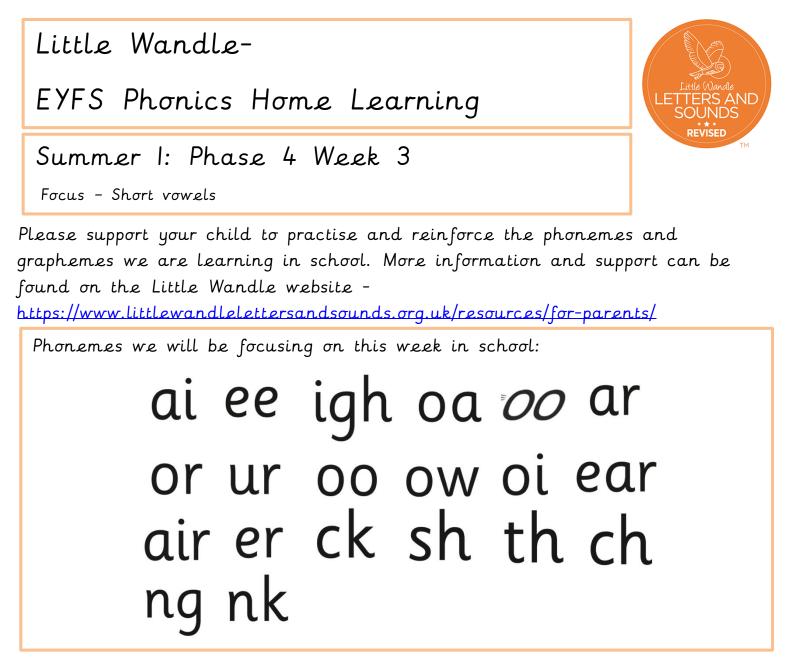

| Reading and spelling words we will be focusing on this week:                                                              |            |     |          |       |          |    |
|---------------------------------------------------------------------------------------------------------------------------|------------|-----|----------|-------|----------|----|
| stam                                                                                                                      | stamp crun |     | . strong |       | int stri | ng |
| scrap                                                                                                                     | o bl       | end | trust    | straj | o twis   | ŧ  |
| Sentences we will be focusing on this week:<br>I can drink lots of milk.<br>It is fun to stamp and twist to the drums.    |            |     |          |       |          |    |
| We will be practising tricky words. Can you spot the tricky part of the word?<br>are pure sure was do were here<br>little |            |     |          |       |          |    |